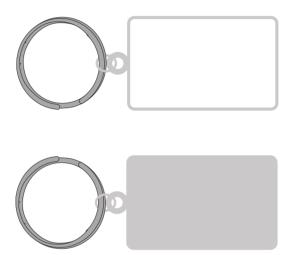

### **Product Colour**

Nickel Plating

40mm x 25mm
UK Printed Keyrings
Branding Method: Domed Decal